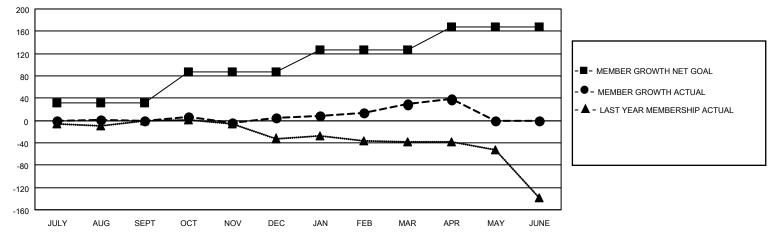

## GOALS AND ACTUAL MEMBERS CUMULATIVE

| DROPPED CLUBS: 1          |     | 32 CLUBS OF 59 ADDED 1 OR MORE<br>NEW MEMBERS | GENDER DISTRIBUTION  MALE 882 (56.36%) |              |     |
|---------------------------|-----|-----------------------------------------------|----------------------------------------|--------------|-----|
| DROPPED MEMBERS           |     |                                               | FEMALE                                 | 683 (43.64%) |     |
| DECEASED                  | 16  | CLICK HERE FOR CUMULATIVE                     | TOTAL FAMILY UNIT MEMBERS              |              | 261 |
| CLUB CANCELLED 5 OTHER 97 |     | MEMBERSHIP DATA                               | FAMILY MEMBERS PAYING HALF             |              | 120 |
|                           |     |                                               |                                        |              | 138 |
| TOTAL                     | 118 |                                               | Bolo                                   |              |     |

## MONTHLY MEMBERSHIP PROGRESS REPORT

LOCATION HAWAII District 50 Results as of: 4/30/2021

| Clubs         |               |             |               | Members               |                         |                         |                                                    |  |
|---------------|---------------|-------------|---------------|-----------------------|-------------------------|-------------------------|----------------------------------------------------|--|
|               | RESULTS FOR   | R 2020-2021 |               | RESULTS FOR 2020-2021 |                         |                         |                                                    |  |
| QUARTER       | NEW CLUB GOAL | NEW CLUBS   | DROPPED CLUBS | QUARTER MEM           | IBER GROWTH NET<br>GOAL | MEMBER GROWTH<br>ACTUAL | DROPPED<br>MEMBERS ACTUAL<br>(including transfers) |  |
| JULY/AUG/SEPT | 0             | 0           | 0             | JULY/AUG/SEPT         | 32                      | 42                      | 34                                                 |  |
| OCT/NOV/DEC   | 0             | 0           | 0             | OCT/NOV/DEC           | 55                      | 71                      | 54                                                 |  |
| JAN/FEB/MAR   | 1             | 0           | 1             | JAN/FEB/MAR           | 40                      | 53                      | 23                                                 |  |
| APR/MAY/JUNE  | 1             | 0           | 0             | APR/MAY/JUNE          | 40                      | 16                      | 7                                                  |  |