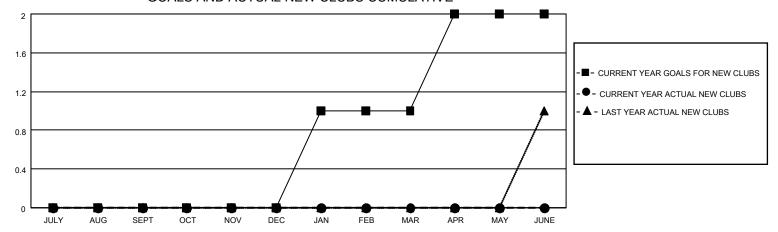

## GOALS AND ACTUAL NEW CLUBS CUMULATIVE

## MONTHLY MEMBERSHIP PROGRESS REPORT

LOCATION HAWAII District 50 Results as of: 4/30/2021

| Clubs         |               |             |               | Members               |                         |                         |                                                    |  |
|---------------|---------------|-------------|---------------|-----------------------|-------------------------|-------------------------|----------------------------------------------------|--|
|               | RESULTS FOR   | R 2020-2021 |               | RESULTS FOR 2020-2021 |                         |                         |                                                    |  |
| QUARTER       | NEW CLUB GOAL | NEW CLUBS   | DROPPED CLUBS | QUARTER MEM           | IBER GROWTH NET<br>GOAL | MEMBER GROWTH<br>ACTUAL | DROPPED<br>MEMBERS ACTUAL<br>(including transfers) |  |
| JULY/AUG/SEPT | 0             | 0           | 0             | JULY/AUG/SEPT         | 32                      | 42                      | 34                                                 |  |
| OCT/NOV/DEC   | 0             | 0           | 0             | OCT/NOV/DEC           | 55                      | 71                      | 54                                                 |  |
| JAN/FEB/MAR   | 1             | 0           | 1             | JAN/FEB/MAR           | 40                      | 53                      | 23                                                 |  |
| APR/MAY/JUNE  | 1             | 0           | 0             | APR/MAY/JUNE          | 40                      | 16                      | 7                                                  |  |